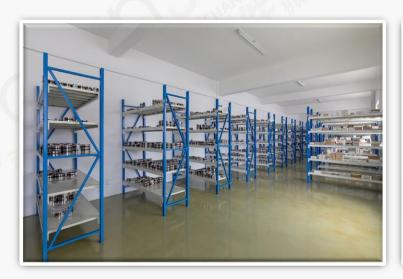

#### **Production Facilities**

YALAN production center is located in the beautiful Industrial Park of Dingyuan, City of Chuzhou, Anhui, China. The whole facility is over 15,000 sqaure meters. The production center has 70 full time workers and totally 99 sets of production devices. The whole factory is able to manufacture products of over USD 15 million and has an actual annual output value of USD 13 million per year currently. There are right now 8 full time employees working as a QA team to control every step of the mass production and the purchase of parts and components.

# Logistics and Warehouse Center