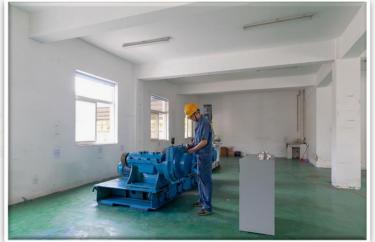

#### **Production Facilities**

YALAN production center is located in the beautiful Industrial Park of Dingyuan, City of Chuzhou, Anhui, China. The whole facility is over 15,000 sqaure meters. The production center has 70 full time workers and totally 99 sets of production devices. The whole factory is able to manufacture products of over USD 15 million and has an actual annual output value of USD 13 million per year currently. There are right now 8 full time employees working as a QA team to control every step of the mass production and the purchase of parts and components.

#### YALAN Production Team