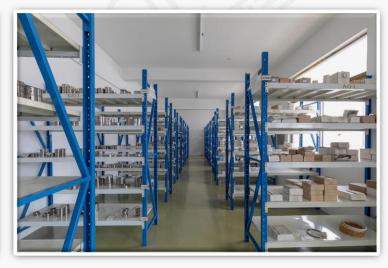

#### **Production Facilities**

YALAN production center is located in the beautiful Industrial Park of Dingyuan, City of Chuzhou, Anhui, China. The whole facility is over 15,000 sqaure meters. The production center has 70 full time workers and totally 99 sets of production devices. The whole factory is able to manufacture products of over USD 15 million and has an actual annual output value of USD 13 million per year currently. There are right now 8 full time employees working as a QA team to control every step of the mass production and the purchase of parts and components.

# Logistics and Warehouse Center