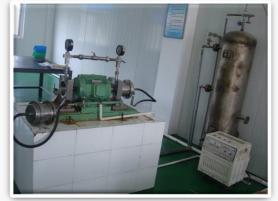

#### **Production Facilities**

YALAN production center is located in the beautiful Industrial Park of Dingyuan, City of Chuzhou, Anhui, China. The whole facility is over 15,000 sqaure meters. The production center has 70 full time workers and totally 99 sets of production devices. The whole factory is able to manufacture products of over USD 15 million and has an actual annual output value of USD 13 million per year currently. There are right now 8 full time employees working as a QA team to control every step of the mass production and the purchase of parts and components.

Beside for the production area, the factory has a dedicated city level technical center which is awarded by the local government. The production center is certificated by China national government with national industrial product manufacturing license for specifically mechanical seals. The factory of YALAN Seals has full ability to manufacture almost all kinds of mechanical seal products and we are looking forward to building up long term business relationships with clients all over the world, and to bring high quality "made in China" mechanical seals to the global market.