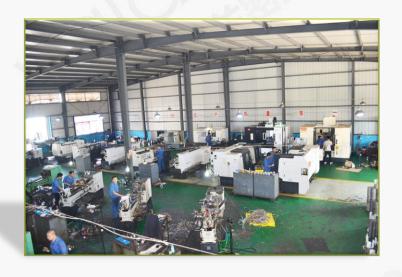

#### **Production Facilities**

YALAN production center is located in the beautiful Industrial Park of Dingyuan, City of Chuzhou, Anhui, China. The whole facility is over 15,000 sqaure meters. The production center has 70 full time workers and totally 99 sets of production devices. The whole factory is able to manufacture products of over USD 15 million and has an actual annual output value of USD 13 million per year currently. There are right now 8 full time employees working as a QA team to control every step of the mass production and the purchase of parts and components.

### **CNC Production Center**