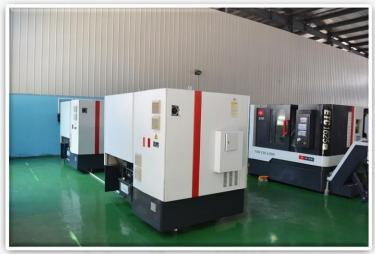

#### **Production Facilities**

YALAN production center is located in the beautiful Industrial Park of Dingyuan, City of Chuzhou, Anhui, China. The whole facility is over 15,000 sqaure meters. The production center has 70 full time workers and totally 99 sets of production devices. The whole factory is able to manufacture products of over USD 15 million and has an actual annual output value of USD 13 million per year currently. There are right now 8 full time employees working as a QA team to control every step of the mass production and the purchase of parts and components.

### **CNC Production Center**