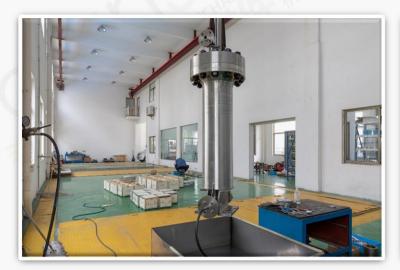

#### **Production Facilities**

YALAN production center is located in the beautiful Industrial Park of Dingyuan, City of Chuzhou, Anhui, China. The whole facility is over 15,000 sqaure meters. The production center has 70 full time workers and totally 99 sets of production devices. The whole factory is able to manufacture products of over USD 15 million and has an actual annual output value of USD 13 million per year currently. There are right now 8 full time employees working as a QA team to control every step of the mass production and the purchase of parts and components.

Beside for the production area, the factory has a dedicated city level technical center which is awarded by the local government. The production center is certificated by China national government with national industrial product manufacturing license for specifically mechanical seals. The factory of YALAN Seals has full ability to manufacture almost all kinds of mechanical seal products and we are looking forward to building up long term business relationships with clients all over the world, and to bring high quality "made in China" mechanical seals to the global market.