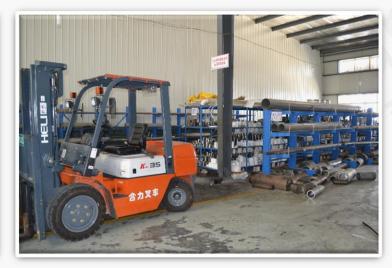

#### **Production Facilities**

YALAN production center is located in the beautiful Industrial Park of Dingyuan, City of Chuzhou, Anhui, China. The whole facility is over 15,000 sqaure meters. The production center has 70 full time workers and totally 99 sets of production devices. The whole factory is able to manufacture products of over USD 15 million and has an actual annual output value of USD 13 million per year currently. There are right now 8 full time employees working as a QA team to control every step of the mass production and the purchase of parts and components.

# Logistics and Warehouse Center