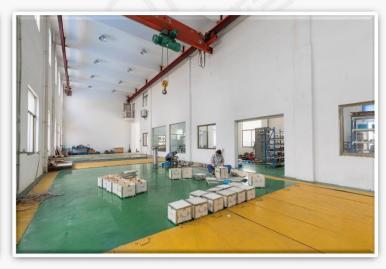

#### **Production Facilities**

YALAN production center is located in the beautiful Industrial Park of Dingyuan, City of Chuzhou, Anhui, China. The whole facility is over 15,000 sqaure meters. The production center has 70 full time workers and totally 99 sets of production devices. The whole factory is able to manufacture products of over USD 15 million and has an actual annual output value of USD 13 million per year currently. There are right now 8 full time employees working as a QA team to control every step of the mass production and the purchase of parts and components.

Beside for the production area, the factory has a dedicated city level technical center which is awarded by the local government. The production center is certificated by China national government with national industrial product manufacturing license for specifically mechanical seals. The factory of YALAN Seals has full ability to manufacture almost all kinds of mechanical seal products and we are looking forward to building up long term business relationships with clients all over the world, and to bring high quality "made in China" mechanical seals to the global market.