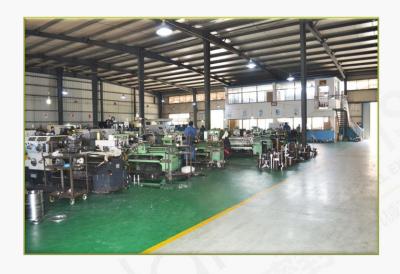

#### **Production Facilities**

YALAN production center is located in the beautiful Industrial Park of Dingyuan, City of Chuzhou, Anhui, China. The whole facility is over 15,000 sqaure meters. The production center has 70 full time workers and totally 99 sets of production devices. The whole factory is able to manufacture products of over USD 15 million and has an actual annual output value of USD 13 million per year currently. There are right now 8 full time employees working as a QA team to control every step of the mass production and the purchase of parts and components.

# **Production Facilities**

### **CNC Production Center**