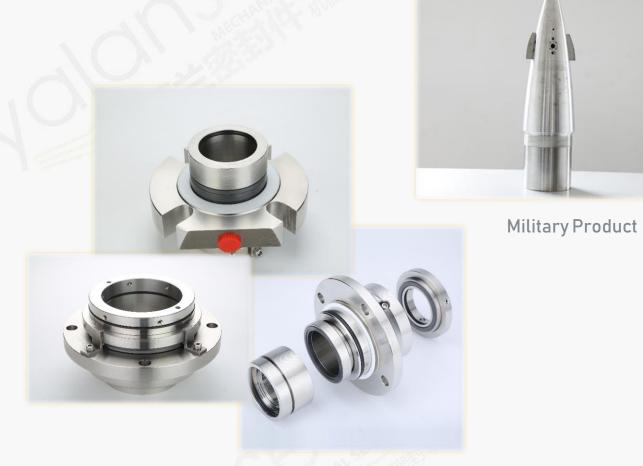

#### **Products and Services**

YALAN Seals provide one stop solution from mechanical seal design to high quality mechanical seal production.

Our seal products have been widely used in different sorts of pumps, including but not limited to chemical pumps, centrifugal pumps, high-temperature oil pumps, clean water pumps, circulating pumps, vacuum pumps, sewage pumps and slurry pumps. Beside for pumps, our seals also work with reaction kettles, submerged motors, compressors, blowers, paper-making equipment, sewage treatment equipment and other rotating machines.

#### **Product Categories**

Water/vacuum/ circulating pump seals

Chemical processing/centrifugal /compressor seals

Agitator/mixer/kettle seals

Sewage/waste water pump seals

Immersion roller seals

Slurry pump seals

Paper pulp device and pressure screen seals

High-temperature oil seals

Cryogenic pump seals

Mechanical seal accessories

For Power Plants and FGD System

Standard Mechanical Seals

Mechanical Seals for Kettles

Mechanical Seals for High-speed Pumps

Mechanical Seals for Dredgers

Cryogenic Pump Mechanical Seals

Metal and Rubber Bellow Mechanical Seals