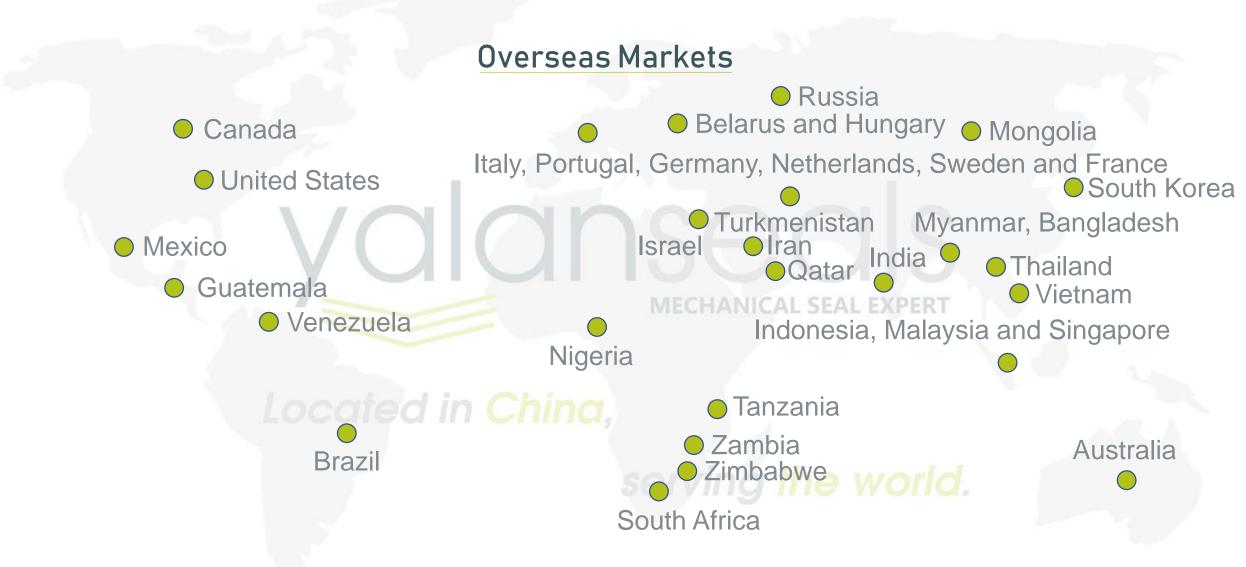

ISO 9001:2015. ISO14001 and OHSAS18001

National Industrial Production Permission for Mechanical Seals

Over 28 Inventions and Patents

YALAN started exporting its mechanical seal products to overseas markets in 2018. Till now, mechanical seals of YALAN has been exporting to countries above.