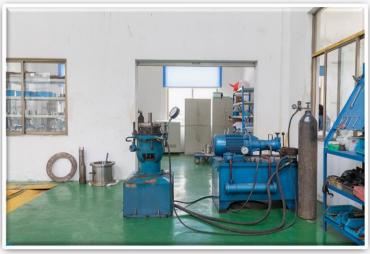

#### **Production Facilities**

YALAN production center is located in the beautiful Industrial Park of Dingyuan, City of Chuzhou, Anhui, China. The whole facility is over 15,000 sqaure meters. The production center has 70 full time workers and totally 99 sets of production devices. The whole factory is able to manufacture products of over USD 15 million and has an actual annual output value of USD 13 million per year currently. There are right now 8 full time employees working as a QA team to control every step of the mass production and the purchase of parts and components.

Beside for the production area, the factory has a dedicated city level technical center which is awarded by the local government. The production center is certificated by China national government with national industrial product manufacturing license for specifically mechanical seals. The factory of YALAN Seals has full ability to manufacture almost all kinds of mechanical seal products and we are looking forward to building up long term business relationships with clients all over the world, and to bring high quality "made in China" mechanical seals to the global market.