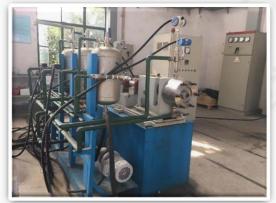

#### **Production Facilities**

YALAN production center is located in the beautiful Industrial Park of Dingyuan, City of Chuzhou, Anhui, China. The whole facility is over 15,000 sqaure meters. The production center has 70 full time workers and totally 99 sets of production devices. The whole factory is able to manufacture products of over USD 15 million and has an actual annual output value of USD 13 million per year currently. There are right now 8 full time employees working as a QA team to control every step of the mass production and the purchase of parts and components.

Beside for the production area, the factory has a dedicated city level technical center which is awarded by the local government. The production center is certificated by China national government with national industrial product manufacturing license for specifically mechanical seals. The factory of YALAN Seals has full ability to manufacture almost all kinds of mechanical seal products and we are looking forward to building up long term business relationships with clients all over the world, and to bring high quality "made in China" mechanical seals to the global market.