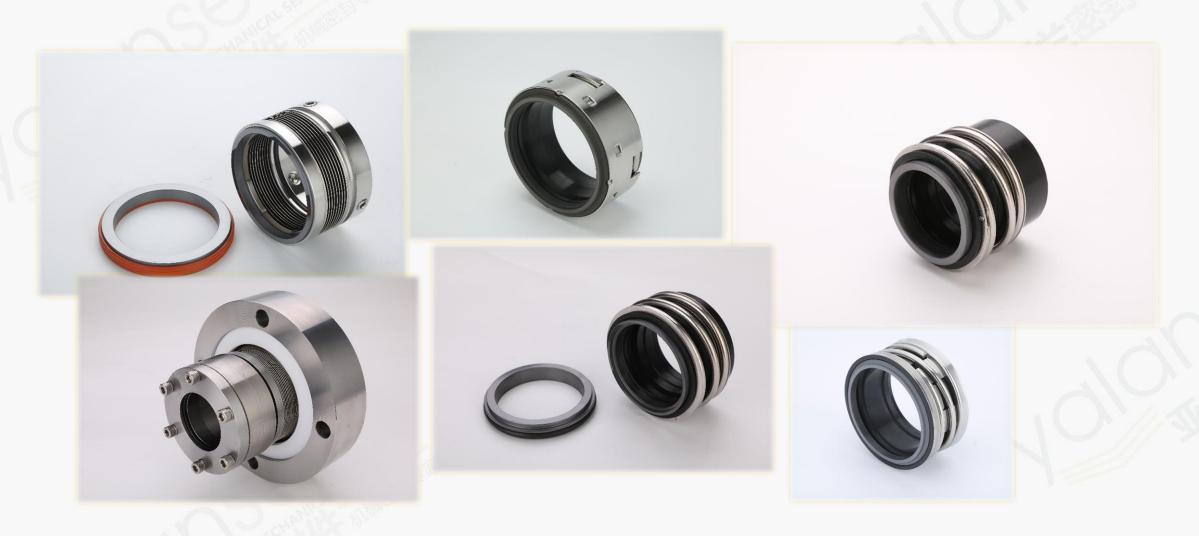

#### **Products and Services**

YALAN Seals provide one stop solution from mechanical seal design to high quality mechanical seal production.

Our seal products have been widely used in different sorts of pumps, including but not limited to chemical pumps, centrifugal pumps, high-temperature oil pumps, clean water pumps, circulating pumps, vacuum pumps, sewage pumps and slurry pumps. Beside for pumps, our seals also work with reaction kettles, submerged motors, compressors, blowers, paper-making equipment, sewage treatment equipment and other rotating machines.

#### **Product Categories**

Water/vacuum/ circulating pump seals

Chemical processing/centrifugal /compressor seals

Agitator/mixer/kettle seals

Sewage/waste water pump seals

Immersion roller seals

Slurry pump seals

Paper pulp device and pressure screen seals

High-temperature oil seals

Cryogenic pump seals

Mechanical seal accessories

For Power Plants and FGD System

Standard Mechanical Seals

Mechanical Seals for Kettles

Mechanical Seals for High-speed Pumps

Mechanical Seals for Dredgers

Cryogenic Pump Mechanical Seals

Metal and Rubber Bellow Mechanical Seals