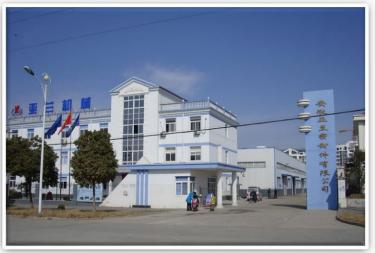

#### **Production Facilities**

YALAN production center is located in the beautiful Industrial Park of Dingyuan, City of Chuzhou, Anhui, China. The whole facility is over 15,000 sqaure meters. The production center has 70 full time workers and totally 99 sets of production devices. The whole factory is able to manufacture products of over USD 15 million and has an actual annual output value of USD 13 million per year currently. There are right now 8 full time employees working as a QA team to control every step of the mass production and the purchase of parts and components.

Beside for the production area, the factory has a dedicated city level technical center which is awarded by the local government. The production center is certificated by China national government with national industrial product manufacturing license for specifically mechanical seals. The factory of YALAN Seals has full ability to manufacture almost all kinds of mechanical seal products and we are looking forward to building up long term business relationships with clients all over the world, and to bring high quality "made in China" mechanical seals to the global market.