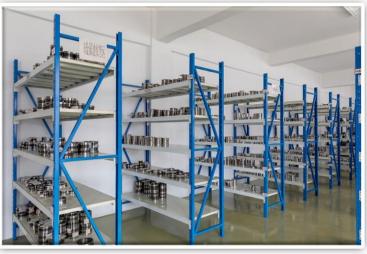

#### **Production Facilities**

YALAN production center is located in the beautiful Industrial Park of Dingyuan, City of Chuzhou, Anhui, China. The whole facility is over 15,000 sqaure meters. The production center has 70 full time workers and totally 99 sets of production devices. The whole factory is able to manufacture products of over USD 15 million and has an actual annual output value of USD 13 million per year currently. There are right now 8 full time employees working as a QA team to control every step of the mass production and the purchase of parts and components.

# Logistics and Warehouse Center